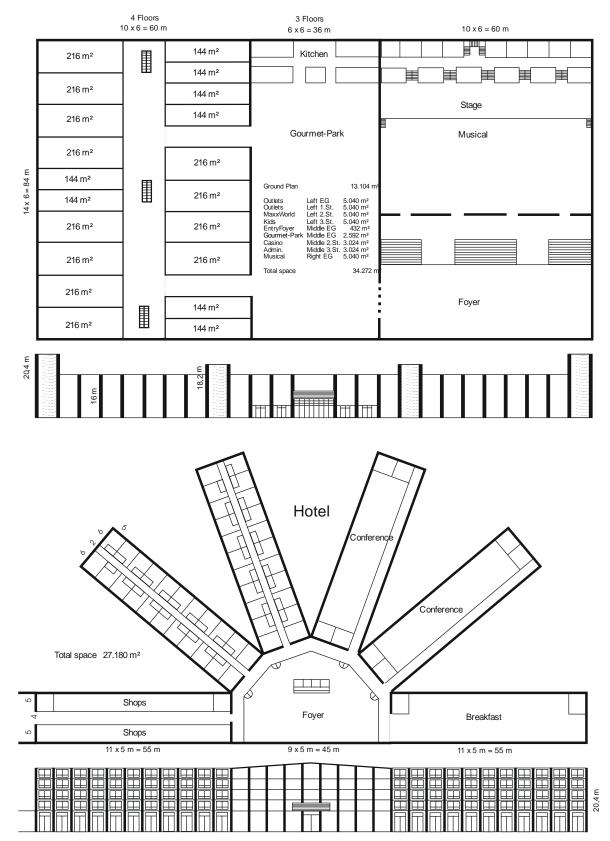

## **Profit Areas**

**Hotel** Here the guest stays overnight in a palace-hotel in elegant double rooms of  $30 \text{ m}^2$  size. In the overwhelming entrance hall the guest floats up and down in glassy elevators. Again and again details of the hotel remind of fairy-tales from 1001 nights.

### Property

| Property                | 60.000 m <sup>2</sup> (15 acres)  |
|-------------------------|-----------------------------------|
| Building                | 20.000 m <sup>2</sup> (5,0 acres) |
| parking space (car/bus) | 30.000 m <sup>2</sup> (7,5 acres) |
| green area and road     | 10.000 m <sup>2</sup> (2,5 acres) |

| Hotel complex                                           | Capacities | Prices in                      | EUR |
|---------------------------------------------------------|------------|--------------------------------|-----|
| Double rooms with shower/WC/Phone/TV                    | 570        | double room                    | 78  |
| Size of rooms with toilet & shower m <sup>2</sup>       | 30         | double room (single occupancy) | 60  |
| Breakfast room in m <sup>2</sup>                        | 600        | breakfast                      | 8   |
| Conference rooms in m <sup>2</sup>                      | 1.200      |                                |     |
| Shopping arcade in m <sup>2</sup>                       | 600        |                                |     |
| Foyer with reception, bar, cafe, etc. in m <sup>2</sup> | 1.000      |                                |     |
| Glassy guest elevators                                  | 6          |                                |     |

### Shopping Mall

| Outlets      | Number of Shops | Total floorspace         |
|--------------|-----------------|--------------------------|
| Ground Floor | 20              | ca. 5.000 m <sup>2</sup> |
| 1. Floor     | 20              | ca. 5.000 m <sup>2</sup> |