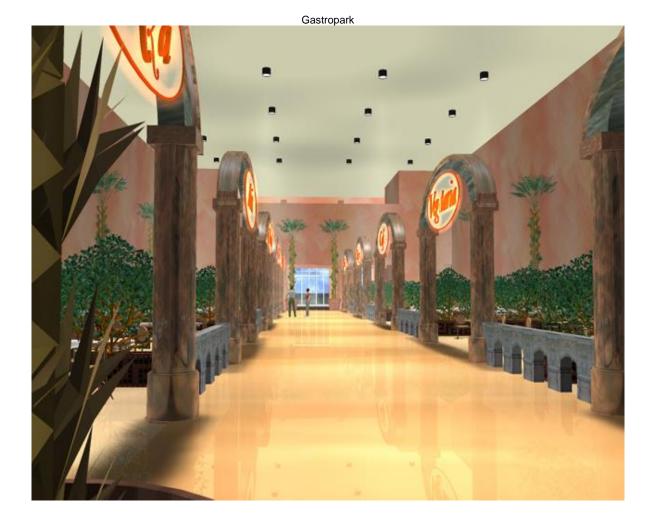

**Gastropark** At this catering area of approx. 3.000 m<sup>2</sup> under a 16 meter high roof, separated from each other through palms and columned arches the cafeteria, café, ice-cream parlour, mexicano, beer-garden, bistro, pizzeria, hamburger restaurant, pancake shop, asiaria, and bars will invite visitors to stay for a snack or a meal.

# **Musical & Gastropark**